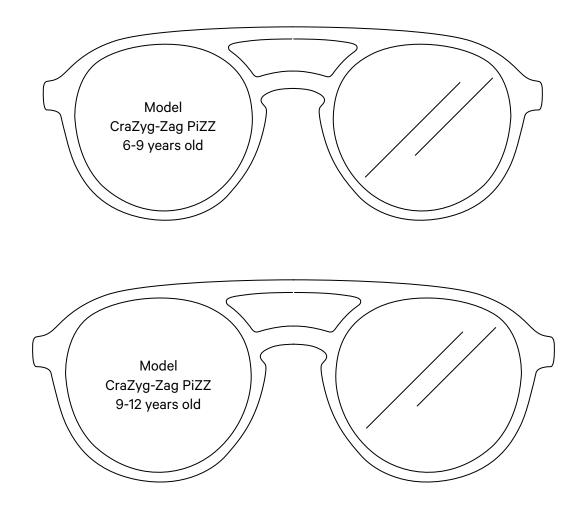

2/ **GUT** the model(s) you want to try on

3/ Once you found the right size, **COLOR** the sunglasses and glue one side to a stick to create a carnival mask!



# ARE THESE SUNGLASSES PRINTED TO SCALE?

1 cm 2 cm 3 cm 4 cm 5 cm





1/ PRINT this document in «landscape» format at 100%

2/ **CUT** the model(s) you want to try on

3/ Once you found the right size, **COLOR** the sunglasses and glue one side to a stick to create a carnival mask!



# ARE THESE SUNGLASSES PRINTED TO SCALE?

0 1cm 2cm 3cm 4cm 5cm





1/ PRINT this document in «landscape» format at 100%

2/ **CUT** the model(s) you want to try on

3/ Once you found the right size, **COLOR** the sunglasses and glue one side to a stick to create a carnival mask!



# ARE THESE SUNGLASSES PRINTED TO SCALE?

0 1cm 2cm 3cm 4cm 5cm





1/ PRINT this document in «landscape» format at 100%

2/ **GUT** the model(s) you want to try on

3/ Once you found the right size, **COLOR** the sunglasses and glue one side to a stick to create a carnival mask!



### ARE THESE SUNGLASSES PRINTED TO SCALE?

1 cm 2 cm 3 cm 4 cm 5 cm