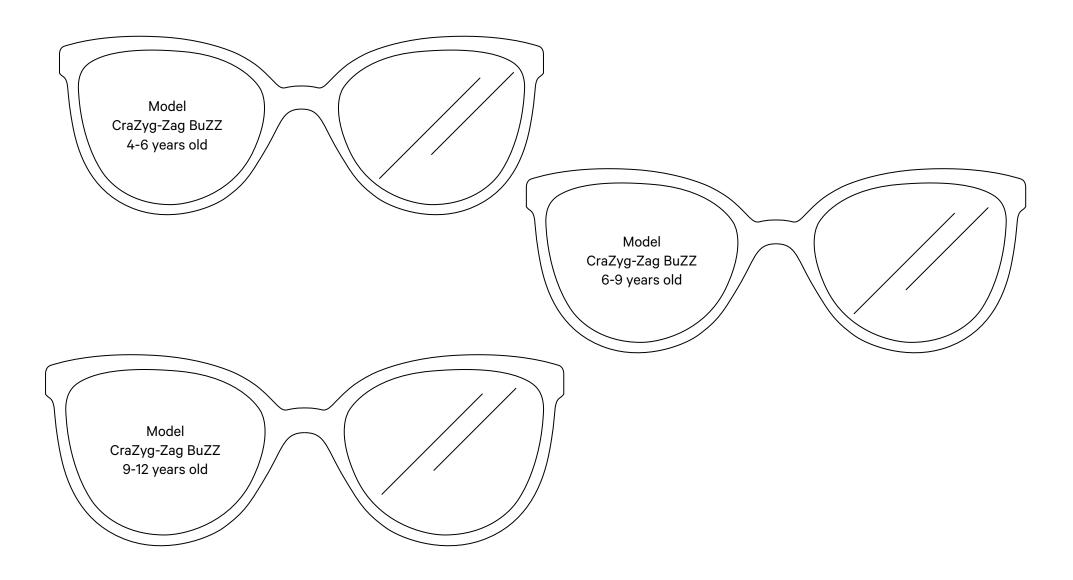

# ARE THESE SUNGLASSES PRINTED TO SCALE?

0 1cm 2cm 3cm 4cm 5cm

1/ PRINT this document in «landscape» format at 100%

2/ **CUT** the model(s) you want to try on

3/ Once you found the right size, **COLOR** the sunglasses and glue one side to a stick to create a carnival mask!