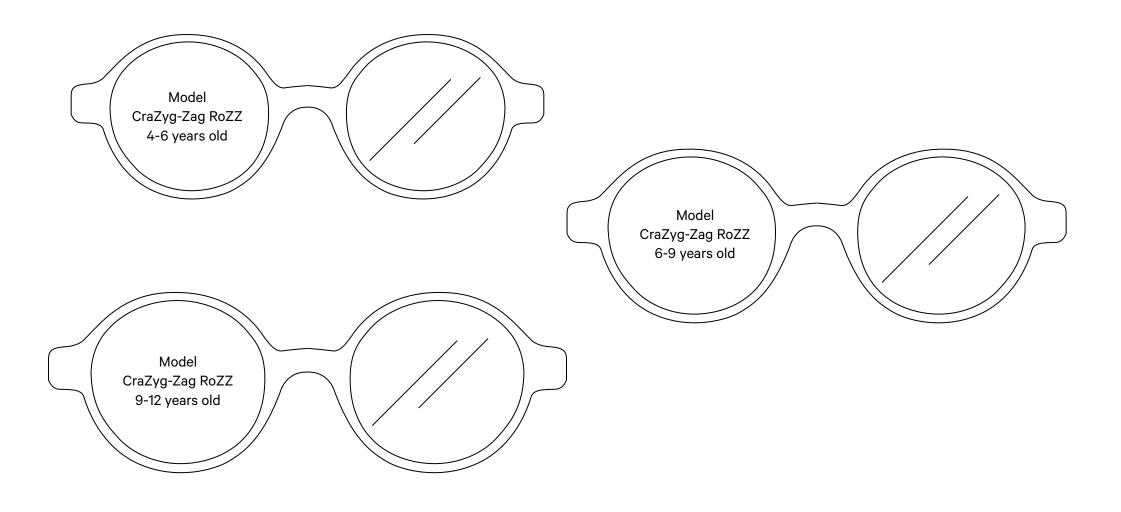

# ARE THESE SUNGLASSES PRINTED TO SCALE?

1 cm 2 cm 3 cm 4 cm 5 cm

1/ PRINT this document in «landscape» format at 100%

2/ **CUT** the model(s) you want to try on

3/ Once you found the right size, **COLOR** the sunglasses and glue one side to a stick to create a carnival mask!