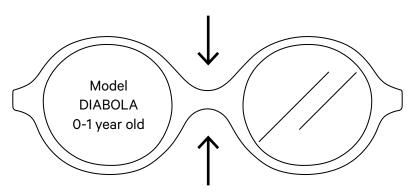

### Position 1: 0-6 months

Position 2: 6-12 months

If you hesitate between two sizes, we advise you to pick the bigger size.

1/ PRINT this document in «landscape» format at 100%

2/ **CUT** the model(s) you want to try on

**3/** Once you found the right size, **COLOR** the sunglasses and glue one side to a stick to create a carnival mask!