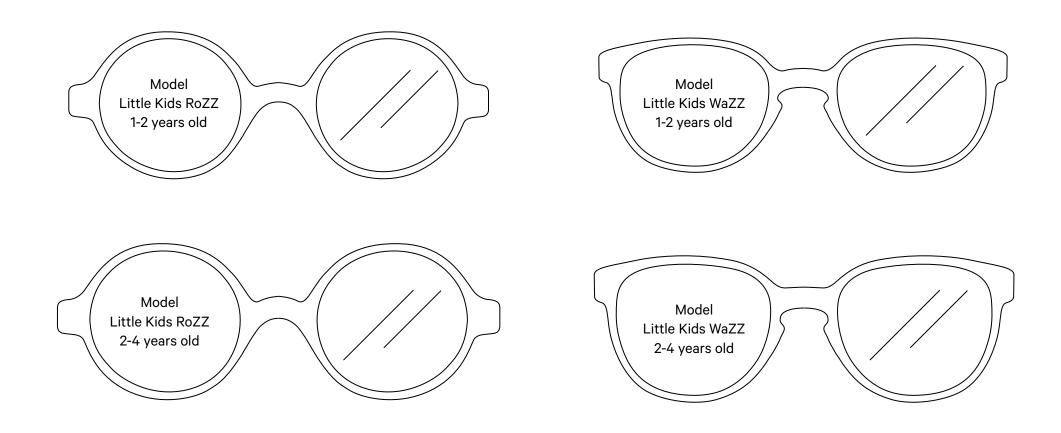

### ARE THESE SUNGLASSES PRINTED TO SCALE?

) 1 cm 2 cm 3 cm 4 cm 5 cm

1/ PRINT this document in «landscape» format at 100%

2/ **GUT** the model(s) you want to try on

3/ Once you found the right size, **COLOR** the sunglasses and glue one side to a stick to create a carnival mask!